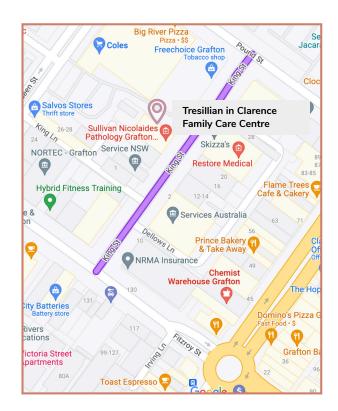

#### **ADDRESS:**

Tresillian in Clarence Suite 2/21 King Street, Grafton, NSW 2460

**PHONE:** (02) 6669 1920 9.00am - 4.30pm

EMAIL: TFCC-Clarence@health.nsw.gov.au

#### Parking

Street parking is available in front of the building or in the Coles carpark next door.

#### Address

Tresillian in Clarence Suite 2/21 King Street, Grafton, NSW 2460