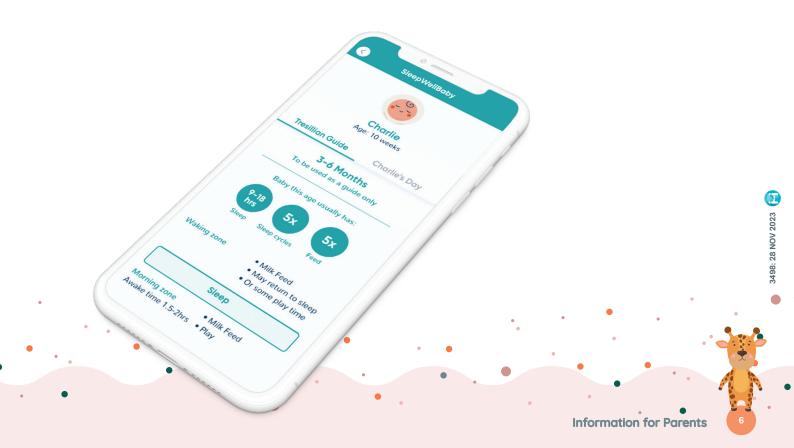

#### SleepWellBaby App

Developed in consultation with Tresillian, the SleepWellBaby App delivers instant access to trusted evidence-based education and tools on baby's sleep and feeding. Download at www.sleepwellbaby.io