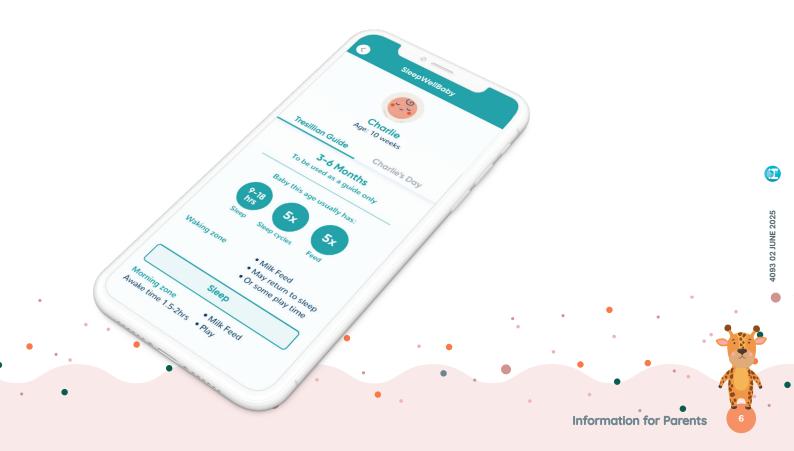

#### SleepWellBaby App

Developed in consultation with Tresillian, the SleepWellBaby App delivers instant access to trusted evidence-based education and tools on baby's sleep and feeding. Download at www.sleepwellbaby.io