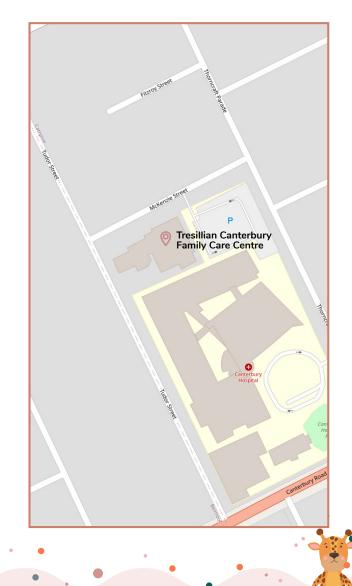

#### **ADDRESS:**

Tresillian Canterbury McKenzie Street, Belmore NSW 2192

# a Parking

Tresillian Canterbury is located in the grounds of Canterbury Hospital. McKenzie Street runs between Tudor Street and Thorncraft Avenue.

Parking is available in the streets around Tresillian or in Canterbury Hospital.

#### **Address**

Tresillian Canterbury McKenzie Street, Belmore NSW 2192