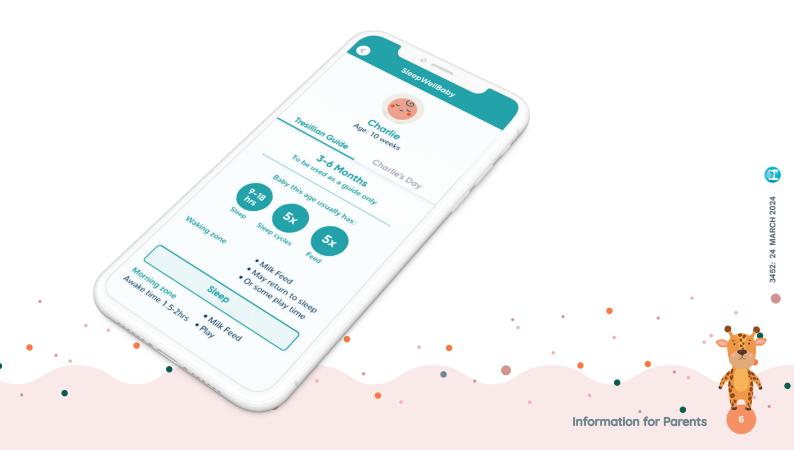

#### SleepWellBaby App

Developed in consultation with Tresillian, the SleepWellBaby App delivers instant access to trusted evidence-based education and tools on baby's sleep and feeding. Download at www.sleepwellbaby.io