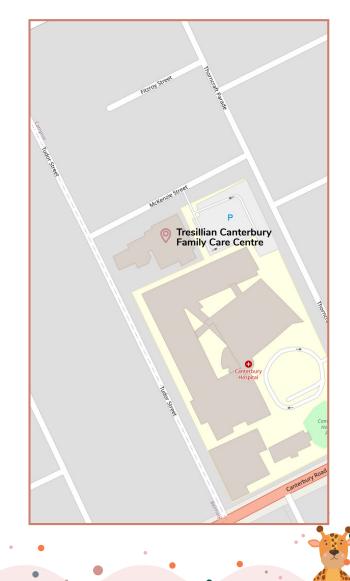

#### **ADDRESS:**

Tresillian Canterbury McKenzie Street, Belmore NSW 2192

#### a Parking

Tresillian Canterbury is located in the grounds of Canterbury Hospital. McKenzie Street runs between Tudor Street and Thorncraft Avenue.

Off street free parking is available in the streets around Tresillian or in Canterbury Hospital.

#### Address

Tresillian Canterbury McKenzie Street, Belmore NSW 2192